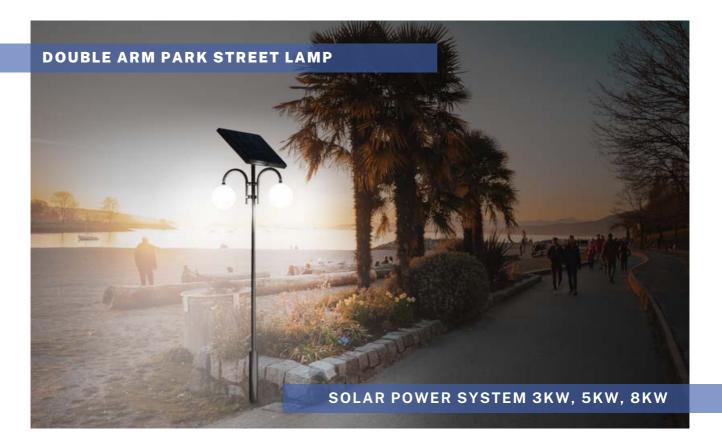

#### PARK STREET LAMP

## **DOUBLE ARM LAMP**

Double arm lamp with a height of 3,4m to the luminaire: Composite pole, **resistant to wind up to 250 km/h**. Led luminaire: **8Watt**. Power supply: solar-battery set. Operating range: from dusk to dawn. At any time of the year. **Solar panel lifespan to 35 years**. Warranty 3 years. **Local service**.

## DOUBLE ARM LAMP

Double arm lamp with a height of 3,4m to the luminaire: Composite pole, **resistant to wind up to 250 km/h**. Led luminaire: **2 x 8Watt**. Power supply: solar-battery set. Operating range: **from dusk to dawn. At any time of the year**. **Solar panel lifespan to 35 years**. Warranty 3 years. **Local service**.