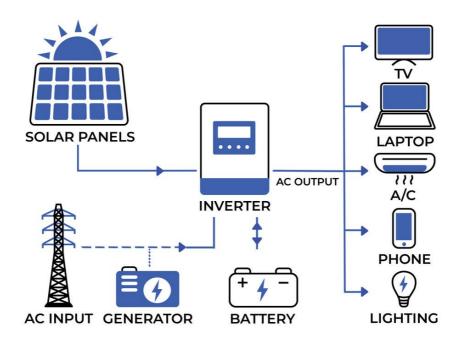

ifespan to 35 years**. Warranty 3 years. **Local service**.



## DOUBLE ARM LAMP

Double arm lamp with a height of 3,4m to the luminaire: Composite pole, **resistant to wind up to 250 km/h**. Led luminaire: **2 x 8Watt**. Power supply: solar-battery set. Operating range: **from dusk to dawn. At any time of the year**. **Solar panel lifespan to 35 years**. Warranty 3 years. **Local service**.



## SOLAR FARM

Solar farms offer many benefits such as **cost savings, energy indepedence, long lifespan of the system** and **environmental impact**. Solar installations can also **increase the value of the property**.

Once installed, they can produce power for decades.

It's an excellent alternative solution for power distribution to **homes**, **businesses**, and industries.

## HOW IT WORKS?



## SOLAR SYSTEM CONNECTION

PAGE 7

## LED SYSTEM LLC

1395 Brickell Ave, Miami, Fl 33131, USA

WWW.LEDSYSTEMLLC.COM INFO@LEDSYSTEMLLC.COM