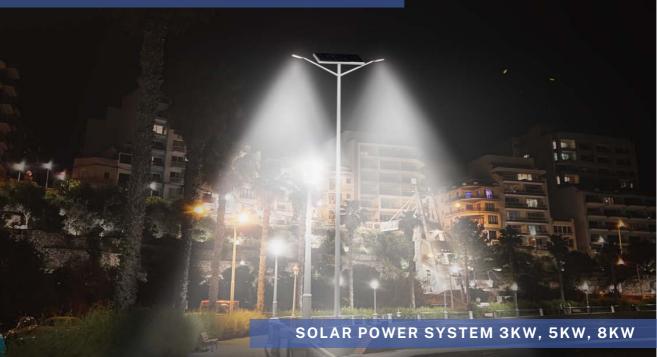

#### DOUBLE ARM STREET LAMP

## **DOUBLE ARM LAMP**

Double arm lamp with a height of 7m to the luminaire: Composite pole, **resistant to wind up to 250 km/h**. Led luminaire: **2 x 30Watt**, **2 x 50Watt**. Power supply: solar-battery set. Operating range: **from dusk to dawn. At any time of the year. Solar panel lifespan to 35 years.** Warranty 3 years. **Local service.** 