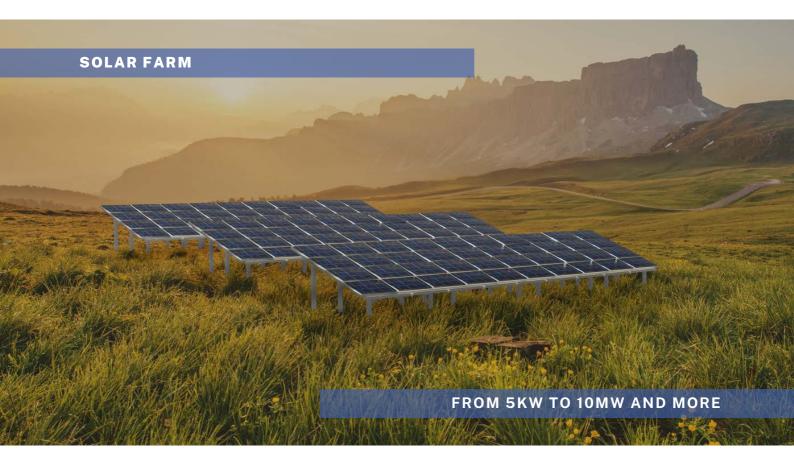

## SOLAR FARM

Solar farms offer many benefits such as **cost savings, energy indepedence, long lifespan of the system** and **environmental impact**. Solar installations can also **increase the value of the property**.

Once installed, they can produce power for decades.

It's an excellent alternative solution for power distribution to **homes**, **businesses**, and industries.