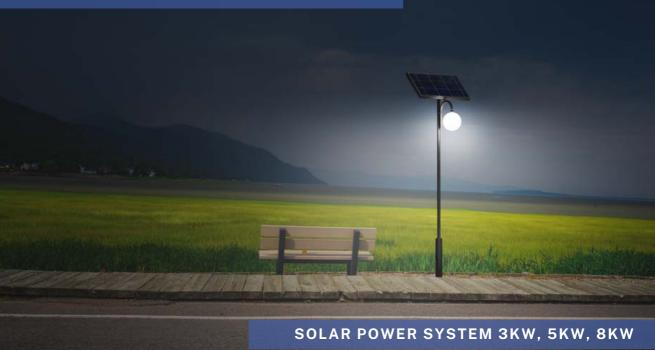

#### PARK STREET LAMP

## **DOUBLE ARM LAMP**

Double arm lamp with a height of 3,4m to the luminaire: Composite pole, **resistant to wind up to 250 km/h**. Led luminaire: **8Watt**. Power supply: solar-battery set. Operating range: from dusk to dawn. At any time of the year. **Solar panel lifespan to 35 years**. Warranty 3 years. **Local service**.

## DOUBLE ARM LAMP

Double arm lamp with a height of 3,4m to the luminaire: Composite pole, **resistant to wind up to 250 km/h**. Led luminaire: **2 x 8Watt**. Power supply: solar-battery set. Operating range: **from dusk to dawn. At any time of the year**. **Solar panel lifespan to 35 years**. Warranty 3 years. **Local service**.