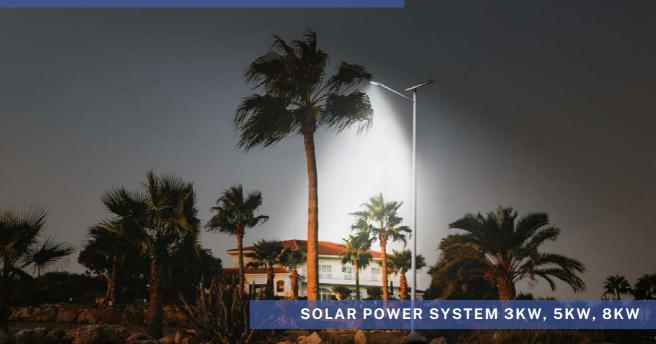

#### SINGLE ARM STREET LAMP

## SINGLE ARM LAMP

Single arm lamp with a height of 7m to the luminaire:
Composite pole, resistant to wind up to 250 km/h.
Led luminaire: 30Watt, 50Watt, 70Watt.
Power supply: solar-battery set.
Operating range: from dusk to dawn. At any time of the year.
Solar panel lifespan to 35 years.
Warranty 3 years.
Local service.