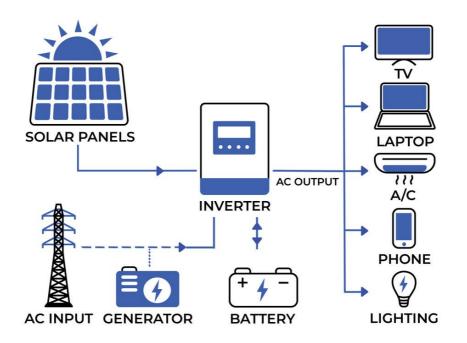

ifespan to 35 years**. Warranty 3 years. **Local service**.



## DOUBLE ARM LAMP

Double arm lamp with a height of 3,4m to the luminaire: Composite pole, **resistant to wind up to 250 km/h**. Led luminaire: **2 x 8Watt**. Power supply: solar-battery set. Operating range: **from dusk to dawn. At any time of the year**. **Solar panel lifespan to 35 years**. Warranty 3 years. **Local service**.



## SOLAR FARM

Solar farms offer many benefits such as **cost savings, energy indepedence, long lifespan of the system** and **environmental impact**. Solar installations can also **increase the value of the property**.

Once installed, they can produce power for decades.

It's an excellent alternative solution for power distribution to **homes**, **businesses**, and industries.

## HOW IT WORKS?



## SOLAR SYSTEM CONNECTION

PAGE 7

## LED SYSTEM LLC

OFFICE: 786 E 59th, 32208 Jacksonville Fl.

WWW.LEDSYSTEMLLC.COM INFO@LEDSYSTEMLLC.COM