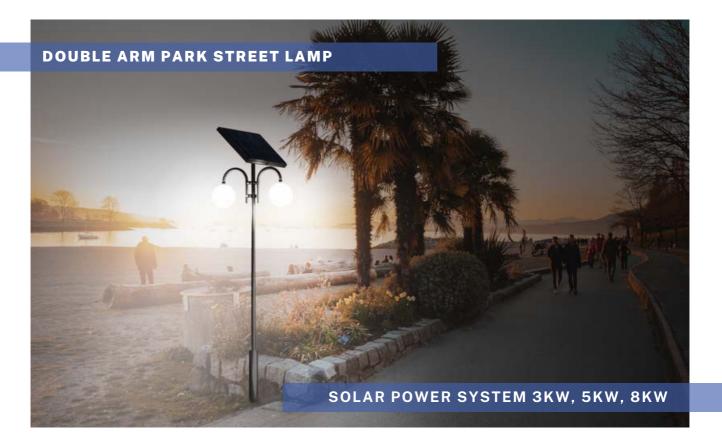

#### PARK STREET LAMP

### **DOUBLE ARM LAMP**

Double arm lamp with a height of 3,4m to the luminaire: Composite pole, **resistant to wind up to 250 km/h**. Led luminaire: **8Watt**. Power supply: solar-battery set. Operating range: from dusk to dawn. At any time of the year. **Solar panel lifespan to 35 years**. Warranty 3 years. **Local service**.

## DOUBLE ARM LAMP

Double arm lamp with a height of 3,4m to the luminaire: Composite pole, **resistant to wind up to 250 km/h**. Led luminaire: **2 x 8Watt**. Power supply: solar-battery set. Operating range: **from dusk to dawn. At any time of the year**. **Solar panel lifespan to 35 years**. Warranty 3 years. **Local service**.