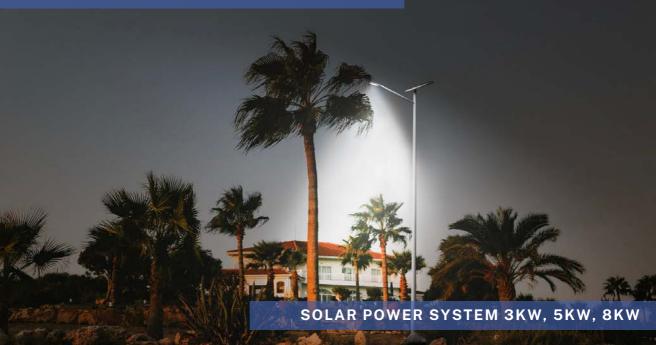

#### SINGLE ARM STREET LAMP

## SINGLE ARM LAMP

Single arm lamp with a height of 7m to the luminaire:
Composite pole, resistant to wind up to 250 km/h.
Led luminaire: 30Watt, 50Watt, 70Watt.
Power supply: solar-battery set.
Operating range: from dusk to dawn. At any time of the year.
Solar panel lifespan to 35 years.
Warranty 3 years.
Local service.