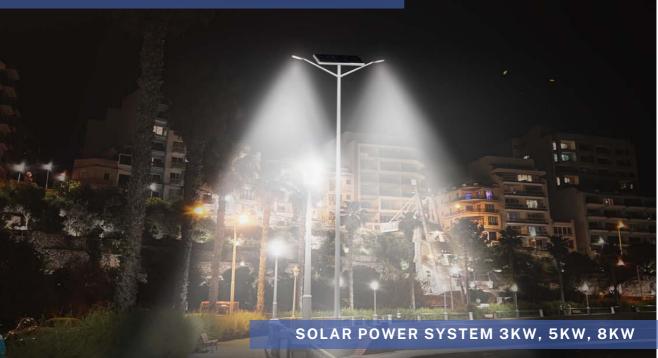

#### **DOUBLE ARM STREET LAMP**

## DOUBLE ARM LAMP

Double arm lamp with a height of 7m to the luminaire: Composite pole, **resistant to wind up to 250 km/h**. Led luminaire: **2 x 30Watt**, **2 x 50Watt**. Power supply: solar-battery set. Operating range: **from dusk to dawn. At any time of the year. Solar panel lifespan to 35 years.** Warranty 3 years. **Local service.** 