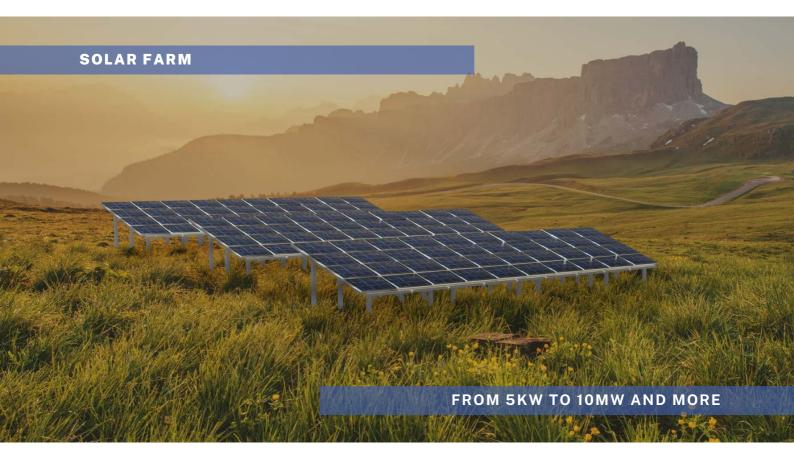

## SOLAR FARM

Solar farms offer many benefits such as **cost savings, energy indepedence, long lifespan of the system** and **environmental impact**. Solar installations can also **increase the value of the property**.

Once installed, they can produce power for decades.

It's an excellent alternative solution for power distribution to **homes**, **businesses**, and industries.