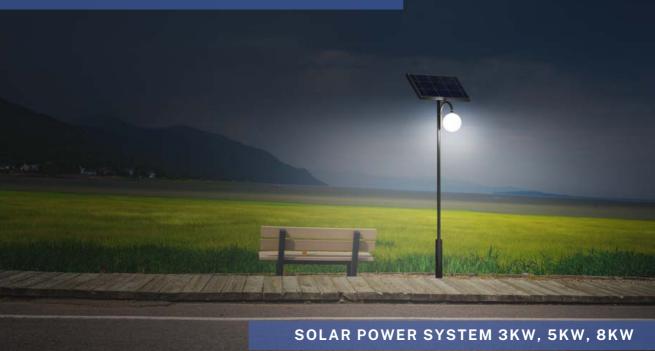

#### PARK STREET LAMP

### **DOUBLE ARM LAMP**

Double arm lamp with a height of 3,4m to the luminaire: Composite pole, **resistant to wind up to 250 km/h**. Led luminaire: **8Watt**. Power supply: solar-battery set. Operating range: from dusk to dawn. At any time of the year. **Solar panel lifespan to 35 years**. Warranty 3 years. **Local service**.

## DOUBLE ARM LAMP

Double arm lamp with a height of 3,4m to the luminaire: Composite pole, **resistant to wind up to 250 km/h**. Led luminaire: **2 x 8Watt**. Power supply: solar-battery set. Operating range: **from dusk to dawn. At any time of the year**. **Solar panel lifespan to 35 years**. Warranty 3 years. **Local service**.